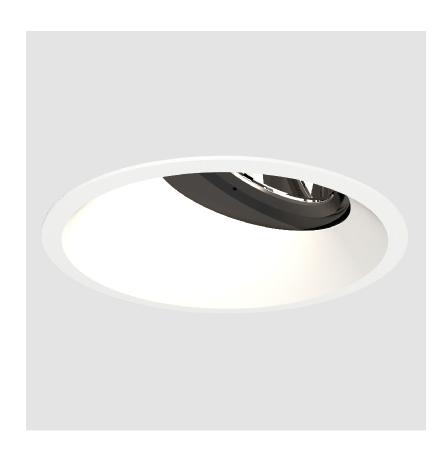

#### **GENERAL**

| Series: Bioniq                   |  |
|----------------------------------|--|
| Subseries: Bioniq Round Wallwash |  |
| Brand: Prolicht                  |  |
| Division: Architectural          |  |
| Mounting Type: Recessed          |  |
| Mounting Location: Ceiling       |  |
| Subcategory: Wallwash            |  |

| Mounting Location, Centing                                                                                                                                                                                                                                                                                                                                                                                                                                                                                                                                                                                                                                                                                                                                                                                                                                                                                                                                                                                                                                                                                                                                                                                                                                                                                                                                                                                                                                                                                                                                                                                                                                                                                                                                                                                                                                                                                                                                                                                                                                                                                                     |
|--------------------------------------------------------------------------------------------------------------------------------------------------------------------------------------------------------------------------------------------------------------------------------------------------------------------------------------------------------------------------------------------------------------------------------------------------------------------------------------------------------------------------------------------------------------------------------------------------------------------------------------------------------------------------------------------------------------------------------------------------------------------------------------------------------------------------------------------------------------------------------------------------------------------------------------------------------------------------------------------------------------------------------------------------------------------------------------------------------------------------------------------------------------------------------------------------------------------------------------------------------------------------------------------------------------------------------------------------------------------------------------------------------------------------------------------------------------------------------------------------------------------------------------------------------------------------------------------------------------------------------------------------------------------------------------------------------------------------------------------------------------------------------------------------------------------------------------------------------------------------------------------------------------------------------------------------------------------------------------------------------------------------------------------------------------------------------------------------------------------------------|
| Subcategory: Wallwash                                                                                                                                                                                                                                                                                                                                                                                                                                                                                                                                                                                                                                                                                                                                                                                                                                                                                                                                                                                                                                                                                                                                                                                                                                                                                                                                                                                                                                                                                                                                                                                                                                                                                                                                                                                                                                                                                                                                                                                                                                                                                                          |
| PHYSICAL                                                                                                                                                                                                                                                                                                                                                                                                                                                                                                                                                                                                                                                                                                                                                                                                                                                                                                                                                                                                                                                                                                                                                                                                                                                                                                                                                                                                                                                                                                                                                                                                                                                                                                                                                                                                                                                                                                                                                                                                                                                                                                                       |
| Shape: Round                                                                                                                                                                                                                                                                                                                                                                                                                                                                                                                                                                                                                                                                                                                                                                                                                                                                                                                                                                                                                                                                                                                                                                                                                                                                                                                                                                                                                                                                                                                                                                                                                                                                                                                                                                                                                                                                                                                                                                                                                                                                                                                   |
| Diameter (mm): 139                                                                                                                                                                                                                                                                                                                                                                                                                                                                                                                                                                                                                                                                                                                                                                                                                                                                                                                                                                                                                                                                                                                                                                                                                                                                                                                                                                                                                                                                                                                                                                                                                                                                                                                                                                                                                                                                                                                                                                                                                                                                                                             |
| Diameter (in): 5 ½                                                                                                                                                                                                                                                                                                                                                                                                                                                                                                                                                                                                                                                                                                                                                                                                                                                                                                                                                                                                                                                                                                                                                                                                                                                                                                                                                                                                                                                                                                                                                                                                                                                                                                                                                                                                                                                                                                                                                                                                                                                                                                             |
| Height (mm): 126                                                                                                                                                                                                                                                                                                                                                                                                                                                                                                                                                                                                                                                                                                                                                                                                                                                                                                                                                                                                                                                                                                                                                                                                                                                                                                                                                                                                                                                                                                                                                                                                                                                                                                                                                                                                                                                                                                                                                                                                                                                                                                               |
| Height (in): 4 15/16                                                                                                                                                                                                                                                                                                                                                                                                                                                                                                                                                                                                                                                                                                                                                                                                                                                                                                                                                                                                                                                                                                                                                                                                                                                                                                                                                                                                                                                                                                                                                                                                                                                                                                                                                                                                                                                                                                                                                                                                                                                                                                           |
| Ceiling Thickness (mm): 10 / 12.5 / 15                                                                                                                                                                                                                                                                                                                                                                                                                                                                                                                                                                                                                                                                                                                                                                                                                                                                                                                                                                                                                                                                                                                                                                                                                                                                                                                                                                                                                                                                                                                                                                                                                                                                                                                                                                                                                                                                                                                                                                                                                                                                                         |
| Ceiling Thickness (in): 3/8 or 1/2 or 9/16                                                                                                                                                                                                                                                                                                                                                                                                                                                                                                                                                                                                                                                                                                                                                                                                                                                                                                                                                                                                                                                                                                                                                                                                                                                                                                                                                                                                                                                                                                                                                                                                                                                                                                                                                                                                                                                                                                                                                                                                                                                                                     |
| Min. Recessing Depth (mm): 140                                                                                                                                                                                                                                                                                                                                                                                                                                                                                                                                                                                                                                                                                                                                                                                                                                                                                                                                                                                                                                                                                                                                                                                                                                                                                                                                                                                                                                                                                                                                                                                                                                                                                                                                                                                                                                                                                                                                                                                                                                                                                                 |
| Min. Recessing Depth (in): 5 ½                                                                                                                                                                                                                                                                                                                                                                                                                                                                                                                                                                                                                                                                                                                                                                                                                                                                                                                                                                                                                                                                                                                                                                                                                                                                                                                                                                                                                                                                                                                                                                                                                                                                                                                                                                                                                                                                                                                                                                                                                                                                                                 |
| Light Distribution: Adjustable / Asymmetric                                                                                                                                                                                                                                                                                                                                                                                                                                                                                                                                                                                                                                                                                                                                                                                                                                                                                                                                                                                                                                                                                                                                                                                                                                                                                                                                                                                                                                                                                                                                                                                                                                                                                                                                                                                                                                                                                                                                                                                                                                                                                    |
| Weight (kg): 0.816                                                                                                                                                                                                                                                                                                                                                                                                                                                                                                                                                                                                                                                                                                                                                                                                                                                                                                                                                                                                                                                                                                                                                                                                                                                                                                                                                                                                                                                                                                                                                                                                                                                                                                                                                                                                                                                                                                                                                                                                                                                                                                             |
| Weight (lbs): 1.8                                                                                                                                                                                                                                                                                                                                                                                                                                                                                                                                                                                                                                                                                                                                                                                                                                                                                                                                                                                                                                                                                                                                                                                                                                                                                                                                                                                                                                                                                                                                                                                                                                                                                                                                                                                                                                                                                                                                                                                                                                                                                                              |
| ET A SER A SER A DIGITAL OF A LINE AND A LINE AND A LINE AND A SER AND A LINE |