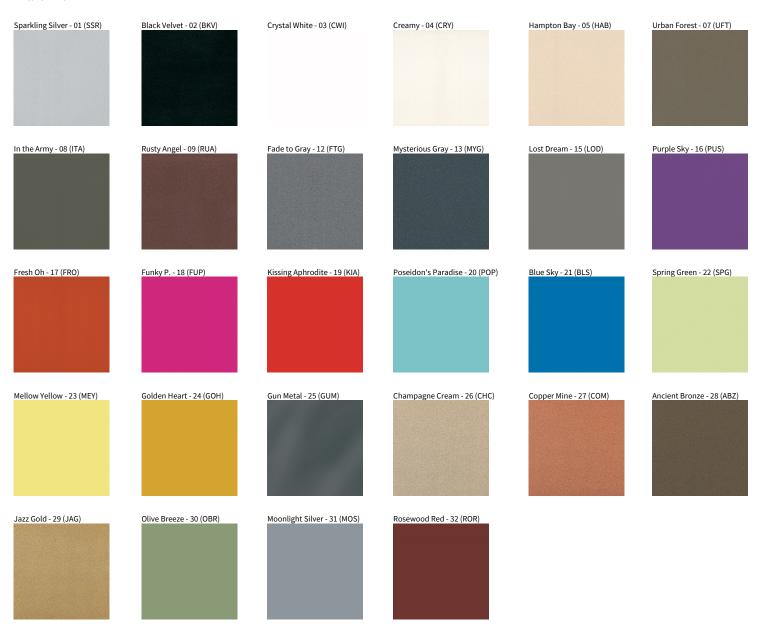

# **BIONIQ**

COLOR FINISH CHART

| PROJECT   |  |
|-----------|--|
| TYPE      |  |
| SPECIFIER |  |
| QUANTITY  |  |
| DATE      |  |

#### **Fixture Finish**

**Digital:** Not all screens are calibrated the same, and therefore, colors will appear differently between screens. **Physical:** When texture is involved, there will be variations in color, character and tone within a product series and between product families.

**Gun Metal:** No Gun Metal finish is alike. It combines a mixture of transparent and black color particles which ensures a highly individual effect and no luminaire being identical. **Champagne Cream, Copper Mine, Ancient Bronze + Jazz Gold:** These finishes have slight fading from specific powder coating production. Each luminaire will slightly vary.