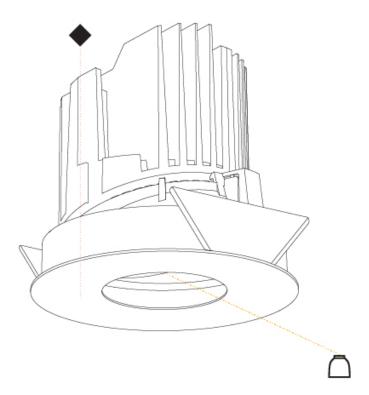

#### **GENERAL**

| Series: Bioniq                   |  |
|----------------------------------|--|
| Subseries: Bioniq Round Wallwash |  |
| Brand: Prolicht                  |  |
| Division: Architectural          |  |
| Mounting Type: Recessed          |  |
| Mounting Location: Ceiling       |  |
| Subcategory: Wallwash            |  |

| Mounting Location, Centing                                                                                                                                                                                                                                                                                                                                                                                                                                                                                                                                                                                                                                                                                                                                                                                                                                                                                                                                                                                                                                                                                                                                                                                                                                                                                                                                                                                                                                                                                                                                                                                                                                                                                                                                                                                                                                                                                                                                                                                                                                                                                                     |
|--------------------------------------------------------------------------------------------------------------------------------------------------------------------------------------------------------------------------------------------------------------------------------------------------------------------------------------------------------------------------------------------------------------------------------------------------------------------------------------------------------------------------------------------------------------------------------------------------------------------------------------------------------------------------------------------------------------------------------------------------------------------------------------------------------------------------------------------------------------------------------------------------------------------------------------------------------------------------------------------------------------------------------------------------------------------------------------------------------------------------------------------------------------------------------------------------------------------------------------------------------------------------------------------------------------------------------------------------------------------------------------------------------------------------------------------------------------------------------------------------------------------------------------------------------------------------------------------------------------------------------------------------------------------------------------------------------------------------------------------------------------------------------------------------------------------------------------------------------------------------------------------------------------------------------------------------------------------------------------------------------------------------------------------------------------------------------------------------------------------------------|
| Subcategory: Wallwash                                                                                                                                                                                                                                                                                                                                                                                                                                                                                                                                                                                                                                                                                                                                                                                                                                                                                                                                                                                                                                                                                                                                                                                                                                                                                                                                                                                                                                                                                                                                                                                                                                                                                                                                                                                                                                                                                                                                                                                                                                                                                                          |
| PHYSICAL                                                                                                                                                                                                                                                                                                                                                                                                                                                                                                                                                                                                                                                                                                                                                                                                                                                                                                                                                                                                                                                                                                                                                                                                                                                                                                                                                                                                                                                                                                                                                                                                                                                                                                                                                                                                                                                                                                                                                                                                                                                                                                                       |
| Shape: Round                                                                                                                                                                                                                                                                                                                                                                                                                                                                                                                                                                                                                                                                                                                                                                                                                                                                                                                                                                                                                                                                                                                                                                                                                                                                                                                                                                                                                                                                                                                                                                                                                                                                                                                                                                                                                                                                                                                                                                                                                                                                                                                   |
| Diameter (mm): 139                                                                                                                                                                                                                                                                                                                                                                                                                                                                                                                                                                                                                                                                                                                                                                                                                                                                                                                                                                                                                                                                                                                                                                                                                                                                                                                                                                                                                                                                                                                                                                                                                                                                                                                                                                                                                                                                                                                                                                                                                                                                                                             |
| Diameter (in): 5 ½                                                                                                                                                                                                                                                                                                                                                                                                                                                                                                                                                                                                                                                                                                                                                                                                                                                                                                                                                                                                                                                                                                                                                                                                                                                                                                                                                                                                                                                                                                                                                                                                                                                                                                                                                                                                                                                                                                                                                                                                                                                                                                             |
| Height (mm): 126                                                                                                                                                                                                                                                                                                                                                                                                                                                                                                                                                                                                                                                                                                                                                                                                                                                                                                                                                                                                                                                                                                                                                                                                                                                                                                                                                                                                                                                                                                                                                                                                                                                                                                                                                                                                                                                                                                                                                                                                                                                                                                               |
| Height (in): 4 15/16                                                                                                                                                                                                                                                                                                                                                                                                                                                                                                                                                                                                                                                                                                                                                                                                                                                                                                                                                                                                                                                                                                                                                                                                                                                                                                                                                                                                                                                                                                                                                                                                                                                                                                                                                                                                                                                                                                                                                                                                                                                                                                           |
| Ceiling Thickness (mm): 10 / 12.5 / 15                                                                                                                                                                                                                                                                                                                                                                                                                                                                                                                                                                                                                                                                                                                                                                                                                                                                                                                                                                                                                                                                                                                                                                                                                                                                                                                                                                                                                                                                                                                                                                                                                                                                                                                                                                                                                                                                                                                                                                                                                                                                                         |
| Ceiling Thickness (in): 3/8 or 1/2 or 9/16                                                                                                                                                                                                                                                                                                                                                                                                                                                                                                                                                                                                                                                                                                                                                                                                                                                                                                                                                                                                                                                                                                                                                                                                                                                                                                                                                                                                                                                                                                                                                                                                                                                                                                                                                                                                                                                                                                                                                                                                                                                                                     |
| Min. Recessing Depth (mm): 140                                                                                                                                                                                                                                                                                                                                                                                                                                                                                                                                                                                                                                                                                                                                                                                                                                                                                                                                                                                                                                                                                                                                                                                                                                                                                                                                                                                                                                                                                                                                                                                                                                                                                                                                                                                                                                                                                                                                                                                                                                                                                                 |
| Min. Recessing Depth (in): 5 ½                                                                                                                                                                                                                                                                                                                                                                                                                                                                                                                                                                                                                                                                                                                                                                                                                                                                                                                                                                                                                                                                                                                                                                                                                                                                                                                                                                                                                                                                                                                                                                                                                                                                                                                                                                                                                                                                                                                                                                                                                                                                                                 |
| Light Distribution: Adjustable / Asymmetric                                                                                                                                                                                                                                                                                                                                                                                                                                                                                                                                                                                                                                                                                                                                                                                                                                                                                                                                                                                                                                                                                                                                                                                                                                                                                                                                                                                                                                                                                                                                                                                                                                                                                                                                                                                                                                                                                                                                                                                                                                                                                    |
| Weight (kg): 0.816                                                                                                                                                                                                                                                                                                                                                                                                                                                                                                                                                                                                                                                                                                                                                                                                                                                                                                                                                                                                                                                                                                                                                                                                                                                                                                                                                                                                                                                                                                                                                                                                                                                                                                                                                                                                                                                                                                                                                                                                                                                                                                             |
| Weight (lbs): 1.8                                                                                                                                                                                                                                                                                                                                                                                                                                                                                                                                                                                                                                                                                                                                                                                                                                                                                                                                                                                                                                                                                                                                                                                                                                                                                                                                                                                                                                                                                                                                                                                                                                                                                                                                                                                                                                                                                                                                                                                                                                                                                                              |
| ET A SER A SER A DIGITAL OF A LINE AND A LINE AND A LINE AND A SER AND A LINE |

Fixture Finish: SSR / BKV / CWI / CRY / HAB / UFT / ITA / RUA / FTG / MYG / LOD / PUS / FRO / FUP / KIA / POP / BLS / SPG / MEY / GOH / GUM / CHC / COM / ABZ / JAG / OBR / MOS / ROR

Fixture Material: Aluminum Die Cast
Cut-out Measurements: 130mm / 5 1/8"