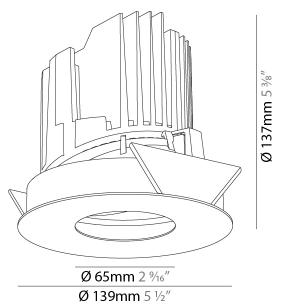

| Mounting Location, Centing                                                                                                                                                                                                                                                                                                                                                                                                                                                                                                                                                                                                                                                                                                                                                                                                                                                                                                                                                                                                                                                                                                                                                                                                                                                                                                                                                                                                                                                                                                                                                                                                                                                                                                                                                                                                                                                                                                                                                                                                                                                                                                     |
|--------------------------------------------------------------------------------------------------------------------------------------------------------------------------------------------------------------------------------------------------------------------------------------------------------------------------------------------------------------------------------------------------------------------------------------------------------------------------------------------------------------------------------------------------------------------------------------------------------------------------------------------------------------------------------------------------------------------------------------------------------------------------------------------------------------------------------------------------------------------------------------------------------------------------------------------------------------------------------------------------------------------------------------------------------------------------------------------------------------------------------------------------------------------------------------------------------------------------------------------------------------------------------------------------------------------------------------------------------------------------------------------------------------------------------------------------------------------------------------------------------------------------------------------------------------------------------------------------------------------------------------------------------------------------------------------------------------------------------------------------------------------------------------------------------------------------------------------------------------------------------------------------------------------------------------------------------------------------------------------------------------------------------------------------------------------------------------------------------------------------------|
| Subcategory: Wallwash                                                                                                                                                                                                                                                                                                                                                                                                                                                                                                                                                                                                                                                                                                                                                                                                                                                                                                                                                                                                                                                                                                                                                                                                                                                                                                                                                                                                                                                                                                                                                                                                                                                                                                                                                                                                                                                                                                                                                                                                                                                                                                          |
| PHYSICAL                                                                                                                                                                                                                                                                                                                                                                                                                                                                                                                                                                                                                                                                                                                                                                                                                                                                                                                                                                                                                                                                                                                                                                                                                                                                                                                                                                                                                                                                                                                                                                                                                                                                                                                                                                                                                                                                                                                                                                                                                                                                                                                       |
| Shape: Round                                                                                                                                                                                                                                                                                                                                                                                                                                                                                                                                                                                                                                                                                                                                                                                                                                                                                                                                                                                                                                                                                                                                                                                                                                                                                                                                                                                                                                                                                                                                                                                                                                                                                                                                                                                                                                                                                                                                                                                                                                                                                                                   |
| Diameter (mm): 139                                                                                                                                                                                                                                                                                                                                                                                                                                                                                                                                                                                                                                                                                                                                                                                                                                                                                                                                                                                                                                                                                                                                                                                                                                                                                                                                                                                                                                                                                                                                                                                                                                                                                                                                                                                                                                                                                                                                                                                                                                                                                                             |
| Diameter (in): 5 ½                                                                                                                                                                                                                                                                                                                                                                                                                                                                                                                                                                                                                                                                                                                                                                                                                                                                                                                                                                                                                                                                                                                                                                                                                                                                                                                                                                                                                                                                                                                                                                                                                                                                                                                                                                                                                                                                                                                                                                                                                                                                                                             |
| Height (mm): 126                                                                                                                                                                                                                                                                                                                                                                                                                                                                                                                                                                                                                                                                                                                                                                                                                                                                                                                                                                                                                                                                                                                                                                                                                                                                                                                                                                                                                                                                                                                                                                                                                                                                                                                                                                                                                                                                                                                                                                                                                                                                                                               |
| Height (in): 4 15/16                                                                                                                                                                                                                                                                                                                                                                                                                                                                                                                                                                                                                                                                                                                                                                                                                                                                                                                                                                                                                                                                                                                                                                                                                                                                                                                                                                                                                                                                                                                                                                                                                                                                                                                                                                                                                                                                                                                                                                                                                                                                                                           |
| Ceiling Thickness (mm): 10 / 12.5 / 15                                                                                                                                                                                                                                                                                                                                                                                                                                                                                                                                                                                                                                                                                                                                                                                                                                                                                                                                                                                                                                                                                                                                                                                                                                                                                                                                                                                                                                                                                                                                                                                                                                                                                                                                                                                                                                                                                                                                                                                                                                                                                         |
| Ceiling Thickness (in): 3/8 or 1/2 or 9/16                                                                                                                                                                                                                                                                                                                                                                                                                                                                                                                                                                                                                                                                                                                                                                                                                                                                                                                                                                                                                                                                                                                                                                                                                                                                                                                                                                                                                                                                                                                                                                                                                                                                                                                                                                                                                                                                                                                                                                                                                                                                                     |
| Min. Recessing Depth (mm): 140                                                                                                                                                                                                                                                                                                                                                                                                                                                                                                                                                                                                                                                                                                                                                                                                                                                                                                                                                                                                                                                                                                                                                                                                                                                                                                                                                                                                                                                                                                                                                                                                                                                                                                                                                                                                                                                                                                                                                                                                                                                                                                 |
| Min. Recessing Depth (in): 5 ½                                                                                                                                                                                                                                                                                                                                                                                                                                                                                                                                                                                                                                                                                                                                                                                                                                                                                                                                                                                                                                                                                                                                                                                                                                                                                                                                                                                                                                                                                                                                                                                                                                                                                                                                                                                                                                                                                                                                                                                                                                                                                                 |
| Light Distribution: Adjustable / Asymmetric                                                                                                                                                                                                                                                                                                                                                                                                                                                                                                                                                                                                                                                                                                                                                                                                                                                                                                                                                                                                                                                                                                                                                                                                                                                                                                                                                                                                                                                                                                                                                                                                                                                                                                                                                                                                                                                                                                                                                                                                                                                                                    |
| Weight (kg): 0.816                                                                                                                                                                                                                                                                                                                                                                                                                                                                                                                                                                                                                                                                                                                                                                                                                                                                                                                                                                                                                                                                                                                                                                                                                                                                                                                                                                                                                                                                                                                                                                                                                                                                                                                                                                                                                                                                                                                                                                                                                                                                                                             |
| Weight (lbs): 1.8                                                                                                                                                                                                                                                                                                                                                                                                                                                                                                                                                                                                                                                                                                                                                                                                                                                                                                                                                                                                                                                                                                                                                                                                                                                                                                                                                                                                                                                                                                                                                                                                                                                                                                                                                                                                                                                                                                                                                                                                                                                                                                              |
| ET A SER A SER A DIGITAL OF A LINE AND A LINE AND A LINE AND A SER AND A LINE |

| Subcategory: Downlight                      |  |
|---------------------------------------------|--|
| PHYSICAL                                    |  |
| Shape: Round                                |  |
| Diameter (mm): 139                          |  |
| Diameter (in): 5 ½                          |  |
| Height (mm): 137                            |  |
| Height (in): 5 1/8                          |  |
| Ceiling Thickness (mm): 10 / 12.5 / 15 / 25 |  |
| Ceiling Thickness (in): 3/8 or 1/2 or 9/16  |  |
| Min. Recessing Depth (mm): 150              |  |
| Min. Recessing Depth (in): 5 1/8            |  |
| Light Distribution: Adjustable / Asymmetric |  |
| Weight (kg): 0.865                          |  |
| Weight (lbs): 1.9                           |  |
|                                             |  |