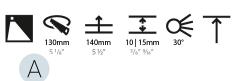

| Mounting Location, Centing                                                                                                                                                                                                                                                                                                                                                                                                                                                                                                                                                                                                                                                                                                                                                                                                                                                                                                                                                                                                                                                                                                                                                                                                                                                                                                                                                                                                                                                                                                                                                                                                                                                                                                                                                                                                                                                                                                                                                                                                                                                                                                     |
|--------------------------------------------------------------------------------------------------------------------------------------------------------------------------------------------------------------------------------------------------------------------------------------------------------------------------------------------------------------------------------------------------------------------------------------------------------------------------------------------------------------------------------------------------------------------------------------------------------------------------------------------------------------------------------------------------------------------------------------------------------------------------------------------------------------------------------------------------------------------------------------------------------------------------------------------------------------------------------------------------------------------------------------------------------------------------------------------------------------------------------------------------------------------------------------------------------------------------------------------------------------------------------------------------------------------------------------------------------------------------------------------------------------------------------------------------------------------------------------------------------------------------------------------------------------------------------------------------------------------------------------------------------------------------------------------------------------------------------------------------------------------------------------------------------------------------------------------------------------------------------------------------------------------------------------------------------------------------------------------------------------------------------------------------------------------------------------------------------------------------------|
| Subcategory: Wallwash                                                                                                                                                                                                                                                                                                                                                                                                                                                                                                                                                                                                                                                                                                                                                                                                                                                                                                                                                                                                                                                                                                                                                                                                                                                                                                                                                                                                                                                                                                                                                                                                                                                                                                                                                                                                                                                                                                                                                                                                                                                                                                          |
| PHYSICAL                                                                                                                                                                                                                                                                                                                                                                                                                                                                                                                                                                                                                                                                                                                                                                                                                                                                                                                                                                                                                                                                                                                                                                                                                                                                                                                                                                                                                                                                                                                                                                                                                                                                                                                                                                                                                                                                                                                                                                                                                                                                                                                       |
| Shape: Round                                                                                                                                                                                                                                                                                                                                                                                                                                                                                                                                                                                                                                                                                                                                                                                                                                                                                                                                                                                                                                                                                                                                                                                                                                                                                                                                                                                                                                                                                                                                                                                                                                                                                                                                                                                                                                                                                                                                                                                                                                                                                                                   |
| Diameter (mm): 139                                                                                                                                                                                                                                                                                                                                                                                                                                                                                                                                                                                                                                                                                                                                                                                                                                                                                                                                                                                                                                                                                                                                                                                                                                                                                                                                                                                                                                                                                                                                                                                                                                                                                                                                                                                                                                                                                                                                                                                                                                                                                                             |
| Diameter (in): 5 ½                                                                                                                                                                                                                                                                                                                                                                                                                                                                                                                                                                                                                                                                                                                                                                                                                                                                                                                                                                                                                                                                                                                                                                                                                                                                                                                                                                                                                                                                                                                                                                                                                                                                                                                                                                                                                                                                                                                                                                                                                                                                                                             |
| Height (mm): 126                                                                                                                                                                                                                                                                                                                                                                                                                                                                                                                                                                                                                                                                                                                                                                                                                                                                                                                                                                                                                                                                                                                                                                                                                                                                                                                                                                                                                                                                                                                                                                                                                                                                                                                                                                                                                                                                                                                                                                                                                                                                                                               |
| Height (in): 4 15/16                                                                                                                                                                                                                                                                                                                                                                                                                                                                                                                                                                                                                                                                                                                                                                                                                                                                                                                                                                                                                                                                                                                                                                                                                                                                                                                                                                                                                                                                                                                                                                                                                                                                                                                                                                                                                                                                                                                                                                                                                                                                                                           |
| Ceiling Thickness (mm): 10 / 12.5 / 15                                                                                                                                                                                                                                                                                                                                                                                                                                                                                                                                                                                                                                                                                                                                                                                                                                                                                                                                                                                                                                                                                                                                                                                                                                                                                                                                                                                                                                                                                                                                                                                                                                                                                                                                                                                                                                                                                                                                                                                                                                                                                         |
| Ceiling Thickness (in): 3/8 or 1/2 or 9/16                                                                                                                                                                                                                                                                                                                                                                                                                                                                                                                                                                                                                                                                                                                                                                                                                                                                                                                                                                                                                                                                                                                                                                                                                                                                                                                                                                                                                                                                                                                                                                                                                                                                                                                                                                                                                                                                                                                                                                                                                                                                                     |
| Min. Recessing Depth (mm): 140                                                                                                                                                                                                                                                                                                                                                                                                                                                                                                                                                                                                                                                                                                                                                                                                                                                                                                                                                                                                                                                                                                                                                                                                                                                                                                                                                                                                                                                                                                                                                                                                                                                                                                                                                                                                                                                                                                                                                                                                                                                                                                 |
| Min. Recessing Depth (in): 5 ½                                                                                                                                                                                                                                                                                                                                                                                                                                                                                                                                                                                                                                                                                                                                                                                                                                                                                                                                                                                                                                                                                                                                                                                                                                                                                                                                                                                                                                                                                                                                                                                                                                                                                                                                                                                                                                                                                                                                                                                                                                                                                                 |
| Light Distribution: Adjustable / Asymmetric                                                                                                                                                                                                                                                                                                                                                                                                                                                                                                                                                                                                                                                                                                                                                                                                                                                                                                                                                                                                                                                                                                                                                                                                                                                                                                                                                                                                                                                                                                                                                                                                                                                                                                                                                                                                                                                                                                                                                                                                                                                                                    |
| Weight (kg): 0.816                                                                                                                                                                                                                                                                                                                                                                                                                                                                                                                                                                                                                                                                                                                                                                                                                                                                                                                                                                                                                                                                                                                                                                                                                                                                                                                                                                                                                                                                                                                                                                                                                                                                                                                                                                                                                                                                                                                                                                                                                                                                                                             |
| Weight (lbs): 1.8                                                                                                                                                                                                                                                                                                                                                                                                                                                                                                                                                                                                                                                                                                                                                                                                                                                                                                                                                                                                                                                                                                                                                                                                                                                                                                                                                                                                                                                                                                                                                                                                                                                                                                                                                                                                                                                                                                                                                                                                                                                                                                              |
| ET A SER A SER A DIGITAL OF A LINE AND A LINE AND A LINE AND A SER AND A LINE |

Fixture Finish: SSR / BKV / CWI / CRY / HAB / UFT / ITA / RUA / FTG / MYG / LOD / PUS / FRO / FUP / KIA / POP / BLS / SPG / MEY / GOH / GUM / CHC / COM / ABZ / JAG / OBR / MOS / ROR

Fixture Material: Aluminum Die Cast
Cut-out Measurements: 130mm / 5 1/8"