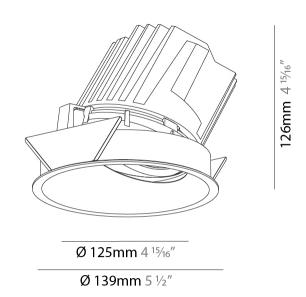

| Mounting Location, Centing                                                                                                                                                                                                                                                                                                                                                                                                                                                                                                                                                                                                                                                                                                                                                                                                                                                                                                                                                                                                                                                                                                                                                                                                                                                                                                                                                                                                                                                                                                                                                                                                                                                                                                                                                                                                                                                                                                                                                                                                                                                                                                     |
|--------------------------------------------------------------------------------------------------------------------------------------------------------------------------------------------------------------------------------------------------------------------------------------------------------------------------------------------------------------------------------------------------------------------------------------------------------------------------------------------------------------------------------------------------------------------------------------------------------------------------------------------------------------------------------------------------------------------------------------------------------------------------------------------------------------------------------------------------------------------------------------------------------------------------------------------------------------------------------------------------------------------------------------------------------------------------------------------------------------------------------------------------------------------------------------------------------------------------------------------------------------------------------------------------------------------------------------------------------------------------------------------------------------------------------------------------------------------------------------------------------------------------------------------------------------------------------------------------------------------------------------------------------------------------------------------------------------------------------------------------------------------------------------------------------------------------------------------------------------------------------------------------------------------------------------------------------------------------------------------------------------------------------------------------------------------------------------------------------------------------------|
| Subcategory: Wallwash                                                                                                                                                                                                                                                                                                                                                                                                                                                                                                                                                                                                                                                                                                                                                                                                                                                                                                                                                                                                                                                                                                                                                                                                                                                                                                                                                                                                                                                                                                                                                                                                                                                                                                                                                                                                                                                                                                                                                                                                                                                                                                          |
| PHYSICAL                                                                                                                                                                                                                                                                                                                                                                                                                                                                                                                                                                                                                                                                                                                                                                                                                                                                                                                                                                                                                                                                                                                                                                                                                                                                                                                                                                                                                                                                                                                                                                                                                                                                                                                                                                                                                                                                                                                                                                                                                                                                                                                       |
| Shape: Round                                                                                                                                                                                                                                                                                                                                                                                                                                                                                                                                                                                                                                                                                                                                                                                                                                                                                                                                                                                                                                                                                                                                                                                                                                                                                                                                                                                                                                                                                                                                                                                                                                                                                                                                                                                                                                                                                                                                                                                                                                                                                                                   |
| Diameter (mm): 139                                                                                                                                                                                                                                                                                                                                                                                                                                                                                                                                                                                                                                                                                                                                                                                                                                                                                                                                                                                                                                                                                                                                                                                                                                                                                                                                                                                                                                                                                                                                                                                                                                                                                                                                                                                                                                                                                                                                                                                                                                                                                                             |
| Diameter (in): 5 ½                                                                                                                                                                                                                                                                                                                                                                                                                                                                                                                                                                                                                                                                                                                                                                                                                                                                                                                                                                                                                                                                                                                                                                                                                                                                                                                                                                                                                                                                                                                                                                                                                                                                                                                                                                                                                                                                                                                                                                                                                                                                                                             |
| Height (mm): 126                                                                                                                                                                                                                                                                                                                                                                                                                                                                                                                                                                                                                                                                                                                                                                                                                                                                                                                                                                                                                                                                                                                                                                                                                                                                                                                                                                                                                                                                                                                                                                                                                                                                                                                                                                                                                                                                                                                                                                                                                                                                                                               |
| Height (in): 4 15/16                                                                                                                                                                                                                                                                                                                                                                                                                                                                                                                                                                                                                                                                                                                                                                                                                                                                                                                                                                                                                                                                                                                                                                                                                                                                                                                                                                                                                                                                                                                                                                                                                                                                                                                                                                                                                                                                                                                                                                                                                                                                                                           |
| Ceiling Thickness (mm): 10 / 12.5 / 15                                                                                                                                                                                                                                                                                                                                                                                                                                                                                                                                                                                                                                                                                                                                                                                                                                                                                                                                                                                                                                                                                                                                                                                                                                                                                                                                                                                                                                                                                                                                                                                                                                                                                                                                                                                                                                                                                                                                                                                                                                                                                         |
| Ceiling Thickness (in): 3/8 or 1/2 or 9/16                                                                                                                                                                                                                                                                                                                                                                                                                                                                                                                                                                                                                                                                                                                                                                                                                                                                                                                                                                                                                                                                                                                                                                                                                                                                                                                                                                                                                                                                                                                                                                                                                                                                                                                                                                                                                                                                                                                                                                                                                                                                                     |
| Min. Recessing Depth (mm): 140                                                                                                                                                                                                                                                                                                                                                                                                                                                                                                                                                                                                                                                                                                                                                                                                                                                                                                                                                                                                                                                                                                                                                                                                                                                                                                                                                                                                                                                                                                                                                                                                                                                                                                                                                                                                                                                                                                                                                                                                                                                                                                 |
| Min. Recessing Depth (in): 5 ½                                                                                                                                                                                                                                                                                                                                                                                                                                                                                                                                                                                                                                                                                                                                                                                                                                                                                                                                                                                                                                                                                                                                                                                                                                                                                                                                                                                                                                                                                                                                                                                                                                                                                                                                                                                                                                                                                                                                                                                                                                                                                                 |
| Light Distribution: Adjustable / Asymmetric                                                                                                                                                                                                                                                                                                                                                                                                                                                                                                                                                                                                                                                                                                                                                                                                                                                                                                                                                                                                                                                                                                                                                                                                                                                                                                                                                                                                                                                                                                                                                                                                                                                                                                                                                                                                                                                                                                                                                                                                                                                                                    |
| Weight (kg): 0.816                                                                                                                                                                                                                                                                                                                                                                                                                                                                                                                                                                                                                                                                                                                                                                                                                                                                                                                                                                                                                                                                                                                                                                                                                                                                                                                                                                                                                                                                                                                                                                                                                                                                                                                                                                                                                                                                                                                                                                                                                                                                                                             |
| Weight (lbs): 1.8                                                                                                                                                                                                                                                                                                                                                                                                                                                                                                                                                                                                                                                                                                                                                                                                                                                                                                                                                                                                                                                                                                                                                                                                                                                                                                                                                                                                                                                                                                                                                                                                                                                                                                                                                                                                                                                                                                                                                                                                                                                                                                              |
| ET A SER A SER A DIGITAL OF A LINE AND A LINE AND A LINE AND A SER AND A LINE |